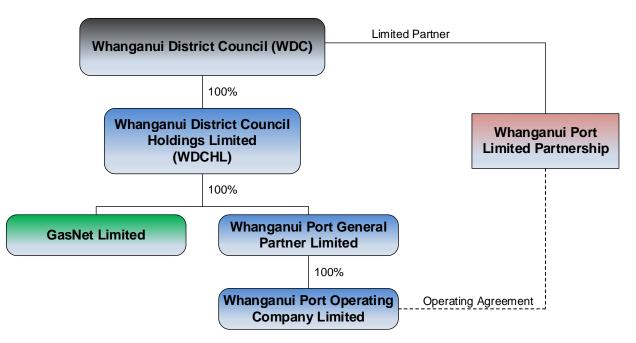

## Disclosure Year Ended 30 June 2023

Pursuant to:

Gas Distribution Information Disclosure Determination 2012 (consolidated April 2018)

Figure 1: The connection between GasNet (GDB) and the related party - Disclosure 2.3.8 (1)

| Related Party                                             | Principal Activities<br>(Disclosure 2.3.8 (2))                                                                                                                                                                                                                                                                                                                                                                                                                                                                                                                                                                                        | Total Annual Expenditure<br>(\$'000 excl. GST)<br>(Disclosure 2.3.8 (3)) |
|-----------------------------------------------------------|---------------------------------------------------------------------------------------------------------------------------------------------------------------------------------------------------------------------------------------------------------------------------------------------------------------------------------------------------------------------------------------------------------------------------------------------------------------------------------------------------------------------------------------------------------------------------------------------------------------------------------------|--------------------------------------------------------------------------|
| Whanganui District<br>Council (WDC)                       | <ul> <li>WDC provides infrastructure services for the ratepayers of the<br/>Whanganui District and owns 100% of the shares in Whanganui District<br/>Council Holdings Limited (WDCHL).</li> <li>Transactions and services provided by WDC include: <ul> <li>Tenancy services as landlord of GasNet's premises in Cooks<br/>Street, Whanganui (up to 31-Jan-23).</li> <li>Computer network infrastructure services.</li> <li>Payroll services.</li> <li>Rating of GasNet's infrastructure.</li> <li>Sponsorship of NZ Glassworks (100% owned by WDC).</li> <li>Cost sharing joint trench sharing opportunities.</li> </ul> </li> </ul> | \$174                                                                    |
| Whanganui District<br>Council Holdings<br>Limited (WDCHL) | WDCHL is a Council Controlled Organisation that's role is to manage and<br>oversee the Council's commercial investment assets, which includes its<br>100% ownership of GasNet Limited.<br>There were no transactions between GasNet and WDCHL in the 2022/23<br>disclosure year                                                                                                                                                                                                                                                                                                                                                       | \$0                                                                      |
| Whanganui Port<br>Limited Partnership<br>(WPLP)           | WPLP is a Limited Partnership arrangement between WDC and Kānoa<br>(MBIE's Regional Economic Development & Investment Unit).<br>On 1-Apr-22 GasNet's premises in Cooks Street, Whanganui were<br>transferred from WDC to WPLP with the result that WPLP became<br>GasNet's landlord for the Cooks Street premises. Invoicing for tenancy<br>services changed over from WDC to WPLP on 1-Feb-23.                                                                                                                                                                                                                                       | \$36                                                                     |
|                                                           | TOTAL                                                                                                                                                                                                                                                                                                                                                                                                                                                                                                                                                                                                                                 | \$210                                                                    |