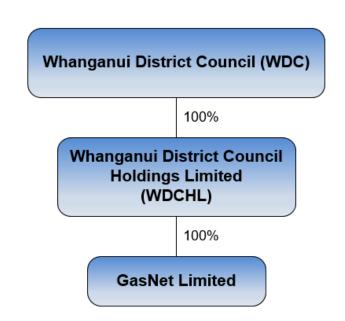

## Disclosure Year Ended 30 June 2019

(Approved 20 December 2019)

Pursuant to:

Gas Distribution Information Disclosure Determination 2012 (consolidated April 2018)

Figure 1: The connection between GasNet (GDB) and the related party - Disclosure 2.3.8 (1)

| Related Party                                             | Principal Activities<br>(Disclosure 2.3.8 (2))                                                                                                                                                                                                                                                                                                                                                                   | Total Annual Expenditure<br>(\$'000 excl. GST)<br>(Disclosure 2.3.8 (3)) |
|-----------------------------------------------------------|------------------------------------------------------------------------------------------------------------------------------------------------------------------------------------------------------------------------------------------------------------------------------------------------------------------------------------------------------------------------------------------------------------------|--------------------------------------------------------------------------|
| Whanganui District<br>Council (WDC)                       | WDC provides infrastructure services for the ratepayers of the<br>Whanganui District and owns 100% of the shares in Whanganui District<br>Council Holdings Limited (WDCHL).                                                                                                                                                                                                                                      | \$350                                                                    |
|                                                           | <ul> <li>Transactions and services provided by WDC include:</li> <li>Tenancy services as landlord of GasNet's premises in Cooks<br/>Street, Whanganui.</li> <li>Computer network infrastructure services.</li> <li>Payroll services.</li> <li>Rating of GasNet's infrastructure.</li> <li>Sponsorship of NZ Glassworks (100% owned by WDC).</li> <li>Cost sharing Joint trench sharing opportunities.</li> </ul> |                                                                          |
| Whanganui District<br>Council Holdings<br>Limited (WDCHL) | <ul> <li>WDCHL is a Council Controlled Organisation that's role is to manage and oversee the Council's commercial assets, which includes its 100% ownership of GasNet Limited.</li> <li>The only transaction is the payment from GasNet to WDCHL of a management fee in lieu of Directors fees for GasNet's Board of Directors.</li> </ul>                                                                       | \$34                                                                     |
|                                                           | TOTAL                                                                                                                                                                                                                                                                                                                                                                                                            | \$384                                                                    |